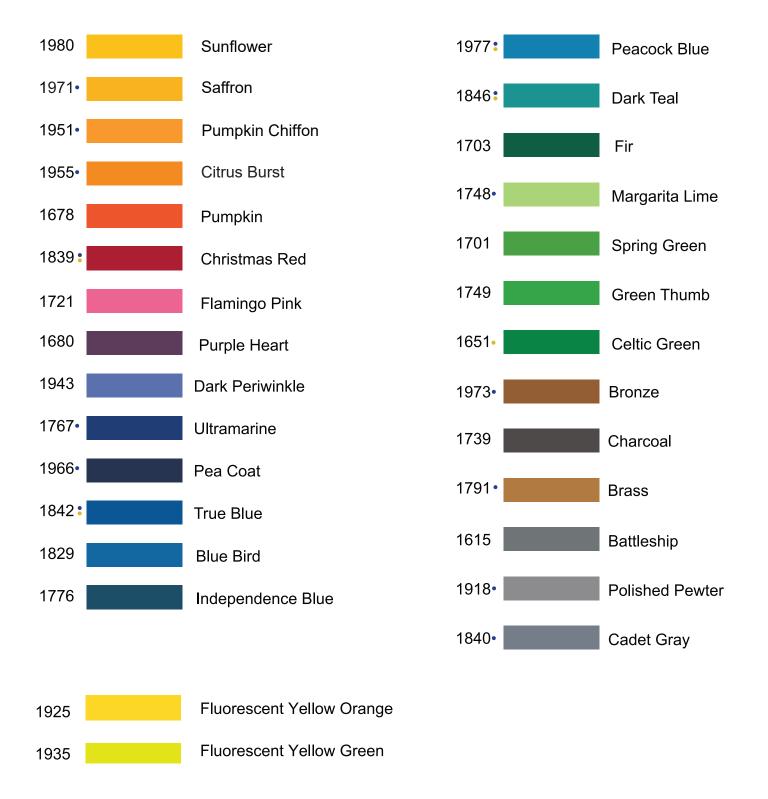

# **POLYNEON 100% polyester**

While every attempt is made to reproduce thread colors accurately, colors on your monitor or print out may not precisely match thread colors. Color names are for your reference only.

When ordering please refer to each color by color number.

# **POLYNEON 100% polyester**

While every attempt is made to reproduce thread colors accurately, colors on your monitor or print out may not precisely match thread colors. Color names are for your reference only. When ordering please refer to each color by color number.

#### **POLYNEON No. 40**

is the standard thickness for all types of embroidery and is available in all colors on the shadecard.

### **POLYNEON No. 60**

is the finest of all Polyester embroidery threads. Ideal for small letters for monograms, badges and branding and perfect for fine designs or those which require extra clarity. POLYNEON No. 60 is available in the colors marked with • on the shadecard.

#### **POLYNEON No. 75**

Made from 100% polyester, #75 is the thinnest in the Polyneon line of thread. The finest details and smallest letters can be achieved with supreme clarity.

POLYNEON No. 75 is available in the colors marked with • on the shadecard.